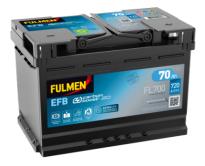

## **EFB FL700**

| Part number                    | FL700         |
|--------------------------------|---------------|
| Technology                     | EFB           |
| EAN/GTIN                       | 3661024045698 |
| Voltage                        | 12 V          |
| Capacity                       | 70.0 Ah       |
| CCA                            | 760 A         |
| Length                         | 278 mm        |
| Width                          | 175 mm        |
| Height                         | 190 mm        |
| Box size                       | L03           |
| Polarity                       | ETN 0         |
| Terminal Type                  | EN taper post |
| Hold Down                      | B13           |
| Weights (subject of variation) | 19.30 kg      |