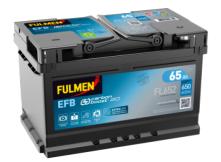

## **Product overview**

FULMEN

EFB FL652

| Part number                    | FL652         |
|--------------------------------|---------------|
| Technology                     | EFB           |
| EAN/GTIN                       | 3661024046312 |
| Voltage                        | 12 V          |
| Capacity                       | 65.0 Ah       |
| CCA                            | 650 A         |
| Length                         | 278 mm        |
| Width                          | 175 mm        |
| Height                         | 175 mm        |
| Box size                       | LB3           |
| Polarity                       | ETN 0         |
| Terminal Type                  | EN taper post |
| Hold Down                      | B13           |
| Weights (subject of variation) | 16.20 kg      |
|                                |               |