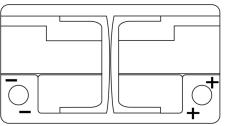

| FL652         |
|--------------------------------|---------------|
| Technology                     | EFB           |
| EAN/GTIN                       | 3661024046312 |
| Voltage                        | 12 V          |
| Capacity                       | 65.0 Ah       |
| CCA                            | 650 A         |
| Length                         | 278 mm        |
| Width                          | 175 mm        |
| Height                         | 175 mm        |
| Box size                       | LB3           |
| Polarity                       | ETN 0         |
| Terminal Type                  | EN taper post |
| Hold Down                      | B13           |
| Weights (subject of variation) | 16.20 kg      |
|                                |               |

Polarity



## **Terminal Type**



ð19.5

PositiveTerminal



Ø179

17

NegativeTerminal

Hold Down

| 5 note | hes |      |
|--------|-----|------|
|        |     | 10.5 |

Design, features and specifications are subject to change without notice. We disclaim any representation or warranty, express or implied, concerning the data or recommendations, and in no event shall be liable for any loss or damage claimed to have arisen as a result. Some products may not be available in your local market.