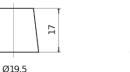

## **Terminal Type**

ð19.5

PositiveTerminal

Ø179

17

NegativeTerminal

Hold Down

| 5 note | hes |      |
|--------|-----|------|
|        |     | 10.5 |