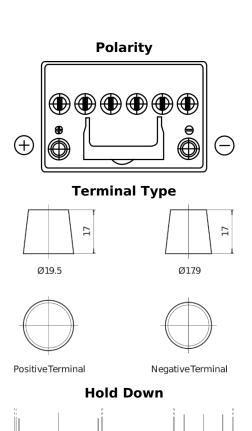

| Part number                    | FL605         |
|--------------------------------|---------------|
| Technology                     | EFB           |
| EAN/GTIN                       | 3661024046497 |
| Voltage                        | 12 V          |
| Capacity                       | 60.0 Ah       |
| CCA                            | 520 A         |
| Length                         | 230 mm        |
| Width                          | 173 mm        |
| Height                         | 222 mm        |
| Box size                       | D23           |
| Polarity                       | ETN 1         |
| Terminal Type                  | EN taper post |
| Hold Down                      | B0            |
| Weights (subject of variation) | 15.80 kg      |
|                                |               |