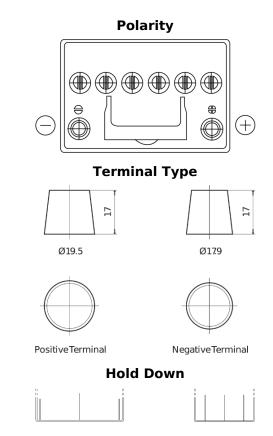

## **EFB FL604**

| Part number                    | FL604         |
|--------------------------------|---------------|
| Technology                     | EFB           |
| EAN/GTIN                       | 3661024046305 |
| Voltage                        | 12 V          |
| Capacity                       | 60.0 Ah       |
| CCA                            | 520 A         |
| Length                         | 230 mm        |
| Width                          | 173 mm        |
| Height                         | 222 mm        |
| Box size                       | D23           |
| Polarity                       | ETN 0         |
| Terminal Type                  | EN taper post |
| Hold Down                      | В0            |
| Weights (subject of variation) | 15.80 kg      |