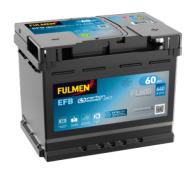

## EFB FL600

| Part number                    | FL600         |
|--------------------------------|---------------|
| Technology                     | EFB           |
| EAN/GTIN                       | 3661024045681 |
| Voltage                        | 12 V          |
| Capacity                       | 60.0 Ah       |
| CCA                            | 640 A         |
| Length                         | 242 mm        |
| Width                          | 175 mm        |
| Height                         | 190 mm        |
| Box size                       | L02           |
| Polarity                       | ETN 0         |
| Terminal Type                  | EN taper post |
| Hold Down                      | B13           |
| Weights (subject of variation) | 17.00 kg      |