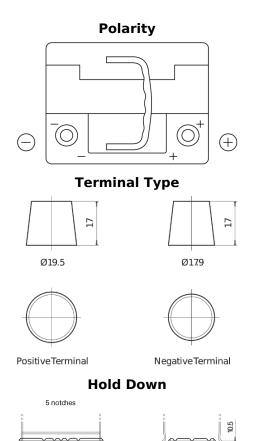

## **Batteries for Cars**

FULMEN

| ***   | FULMEN 55 # |
|-------|-------------|
| A K K |             |

| Part number         | FL550         |
|---------------------|---------------|
| Technology          | EFB           |
| EAN/GTIN            | 3661024046527 |
| Voltage             | 12 V          |
| Capacity            | 55.0 Ah       |
| CCA                 | 540 A         |
| Length              | 207 mm        |
| Width               | 175 mm        |
| Height              | 190 mm        |
| Box size            | L01           |
| Polarity            | ETN 0         |
| Terminal Type       | EN taper post |
| Hold Down           | B13           |
| Weights (subject of | 14.10 kg      |
| variation)          |               |
|                     |               |