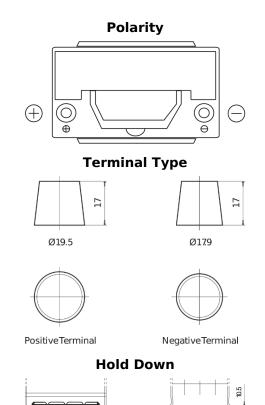

## **Futura CA955**

| Part number                    | CA955         |
|--------------------------------|---------------|
| Technology                     | Flooded       |
| EAN/GTIN                       | 3661024016537 |
| Voltage                        | 12 V          |
| Capacity                       | 95.0 Ah       |
| CCA                            | 800 A         |
| Length                         | 306 mm        |
| Width                          | 173 mm        |
| Height                         | 222 mm        |
| Box size                       | D31           |
| Polarity                       | ETN 1         |
| Terminal Type                  | EN taper post |
| Hold Down                      | Korean B1     |
| Weights (subject of variation) | 21.40 kg      |