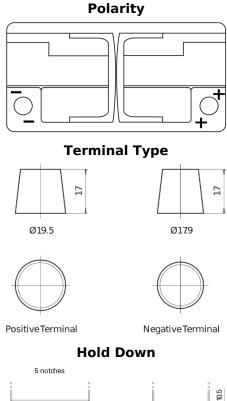

## **AGM FK960**

| Part number                    | FK960         |
|--------------------------------|---------------|
| Technology                     | AGM           |
| EAN/GTIN                       | 3661024047425 |
| Voltage                        | 12 V          |
| Capacity                       | 96.0 Ah       |
| CCA                            | 850 A         |
| Length                         | 353 mm        |
| Width                          | 175 mm        |
| Height                         | 190 mm        |
| Box size                       | L05           |
| Polarity                       | ETN 0         |
| Terminal Type                  | EN taper post |
| Hold Down                      | B13           |
| Weights (subject of variation) | 26.10 kg      |