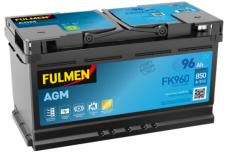

## **AGM FK960**

| Part number                    | FK960         |
|--------------------------------|---------------|
| Technology                     | AGM           |
| EAN/GTIN                       | 3661024047425 |
| Voltage                        | 12 V          |
| Capacity                       | 96.0 Ah       |
| CCA                            | 850 A         |
| Length                         | 353 mm        |
| Width                          | 175 mm        |
| Height                         | 190 mm        |
| Box size                       | L05           |
| Polarity                       | ETN 0         |
| Terminal Type                  | EN taper post |
| Hold Down                      | B13           |
| Weights (subject of variation) | 26.10 kg      |