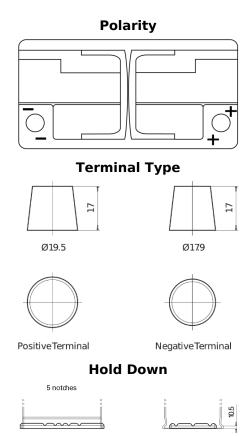

## **AGM FK950**

| Part number                    | FK950         |
|--------------------------------|---------------|
| Technology                     | AGM           |
| EAN/GTIN                       | 3661024045742 |
| Voltage                        | 12 V          |
| Capacity                       | 95.0 Ah       |
| CCA                            | 850 A         |
| Length                         | 353 mm        |
| Width                          | 175 mm        |
| Height                         | 190 mm        |
| Box size                       | L05           |
| Polarity                       | ETN 0         |
| Terminal Type                  | EN taper post |
| Hold Down                      | B13           |
| Weights (subject of variation) | 26.10 kg      |