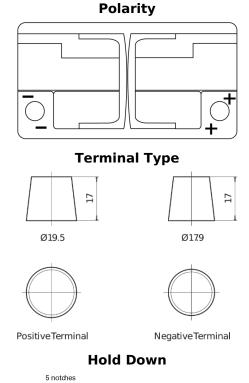

## **AGM FK820**

| Part number                    | FK820         |
|--------------------------------|---------------|
| Technology                     | AGM           |
| EAN/GTIN                       | 3661024047418 |
| Voltage                        | 12 V          |
| Capacity                       | 82.0 Ah       |
| CCA                            | 800 A         |
| Length                         | 315 mm        |
| Width                          | 175 mm        |
| Height                         | 190 mm        |
| Box size                       | L04           |
| Polarity                       | ETN 0         |
| Terminal Type                  | EN taper post |
| Hold Down                      | B13           |
| Weights (subject of variation) | 23.30 kg      |
|                                |               |