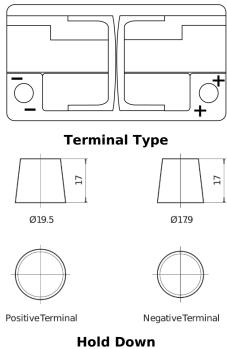

## **AGM FK800**

**Polarity** 

| Part number                    | FK800         |
|--------------------------------|---------------|
| Technology                     | AGM           |
| EAN/GTIN                       | 3661024045728 |
| Voltage                        | 12 V          |
| Capacity                       | 80.0 Ah       |
| CCA                            | 800 A         |
| Length                         | 315 mm        |
| Width                          | 175 mm        |
| Height                         | 190 mm        |
| Box size                       | L04           |
| Polarity                       | ETN 0         |
| Terminal Type                  | EN taper post |
| Hold Down                      | B13           |
| Weights (subject of variation) | 23.30 kg      |

Hold Down
5 notches

Design, features and specifications are subject to change without notice. We disclaim any representation or warranty, express or implied, concerning the data or recommendations, and in no event shall be liable for any loss or damage claimed to have arisen as a result. Some products may not be available in your local market.