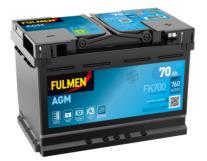

## **Batteries for Cars**

FULMEN

| Part number                    | FK700         |
|--------------------------------|---------------|
| Technology                     | AGM           |
| EAN/GTIN                       | 3661024045711 |
| Voltage                        | 12 V          |
| Capacity                       | 70.0 Ah       |
| CCA                            | 760 A         |
| Length                         | 278 mm        |
| Width                          | 175 mm        |
| Height                         | 190 mm        |
| Box size                       | L03           |
| Polarity                       | ETN 0         |
| Terminal Type                  | EN taper post |
| Hold Down                      | B13           |
| Weights (subject of variation) | 20.60 kg      |
| · · · · · ,                    |               |