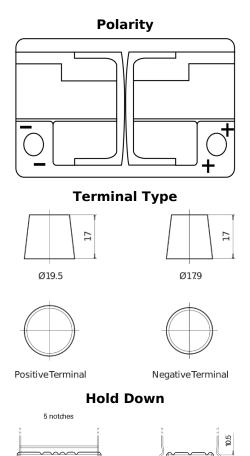

## **Batteries for Cars**

FULMEN

| Part number                    | FK700         |
|--------------------------------|---------------|
| Technology                     | AGM           |
| EAN/GTIN                       | 3661024045711 |
| Voltage                        | 12 V          |
| Capacity                       | 70.0 Ah       |
| CCA                            | 760 A         |
| Length                         | 278 mm        |
| Width                          | 175 mm        |
| Height                         | 190 mm        |
| Box size                       | L03           |
| Polarity                       | ETN 0         |
| Terminal Type                  | EN taper post |
| Hold Down                      | B13           |
| Weights (subject of variation) | 20.60 kg      |
| · · · · · ,                    |               |