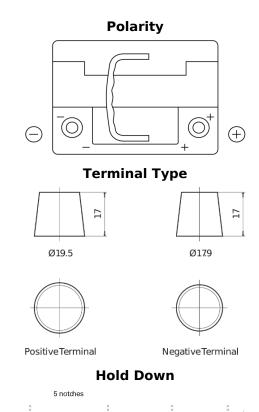

## **AGM FK620**

| Part number                    | FK620         |
|--------------------------------|---------------|
| Technology                     | AGM           |
| EAN/GTIN                       | 3661024047395 |
| Voltage                        | 12 V          |
| Capacity                       | 62.0 Ah       |
| CCA                            | 680 A         |
| Length                         | 242 mm        |
| Width                          | 175 mm        |
| Height                         | 190 mm        |
| Box size                       | L02           |
| Polarity                       | ETN 0         |
| Terminal Type                  | EN taper post |
| Hold Down                      | B13           |
| Weights (subject of variation) | 17.90 kg      |