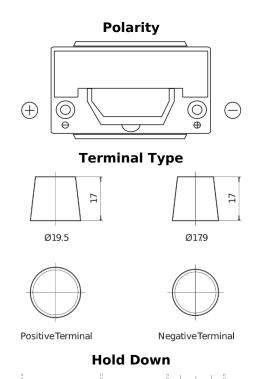

## **Futura CA954**

| Part number                    | CA954         |
|--------------------------------|---------------|
| Technology                     | Flooded       |
| EAN/GTIN                       | 3661024016520 |
| Voltage                        | 12 V          |
| Capacity                       | 95.0 Ah       |
| CCA                            | 800 A         |
| Length                         | 306 mm        |
| Width                          | 173 mm        |
| Height                         | 222 mm        |
| Box size                       | D31           |
| Polarity                       | ETN 0         |
| Terminal Type                  | EN taper post |
| Hold Down                      | Korean B1     |
| Weights (subject of variation) | 21.40 kg      |