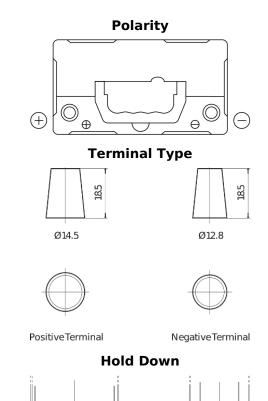

## **AGM FK457**

| Part number                    | FK457          |
|--------------------------------|----------------|
| Technology                     | AGM            |
| EAN/GTIN                       | 3661024047500  |
| Voltage                        | 12 V           |
| Capacity                       | 45.0 Ah        |
| CCA                            | 380 A          |
| Length                         | 237 mm         |
| Width                          | 127 mm         |
| Height                         | 227 mm         |
| Box size                       | B24            |
| Polarity                       | ETN 1          |
| Terminal Type                  | JIS taper post |
| Hold Down                      | В0             |
| Weights (subject of variation) | 13.50 kg       |
|                                |                |