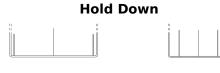

## **AGM FK454**

| Part number                    | FK454         |
|--------------------------------|---------------|
| Technology                     | AGM           |
| EAN/GTIN                       | 3661024047494 |
| Voltage                        | 12 V          |
| Capacity                       | 45.0 Ah       |
| CCA                            | 380 A         |
| Length                         | 237 mm        |
| Width                          | 127 mm        |
| Height                         | 227 mm        |
| Box size                       | B24           |
| Polarity                       | ETN 0         |
| Terminal Type                  | EN taper post |
| Hold Down                      | В0            |
| Weights (subject of variation) | 13.50 kg      |
|                                |               |