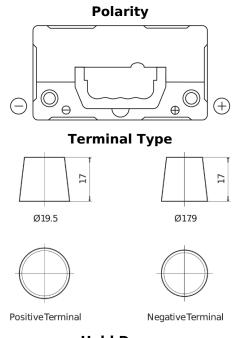

## **AGM FK454**

| Part number                    | FK454         |
|--------------------------------|---------------|
| Technology                     | AGM           |
| EAN/GTIN                       | 3661024047494 |
| Voltage                        | 12 V          |
| Capacity                       | 45.0 Ah       |
| CCA                            | 380 A         |
| Length                         | 237 mm        |
| Width                          | 127 mm        |
| Height                         | 227 mm        |
| Box size                       | B24           |
| Polarity                       | ETN 0         |
| Terminal Type                  | EN taper post |
| Hold Down                      | В0            |
| Weights (subject of variation) | 13.50 kg      |
|                                |               |