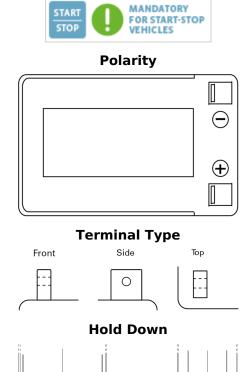

## **Start-Stop Auxiliary FK143**

| Part number                    | FK143         |
|--------------------------------|---------------|
| Technology                     | AGM           |
| EAN/GTIN                       | 3661024046466 |
| Voltage                        | 12 V          |
| Capacity                       | 14.0 Ah       |
| CCA                            | 80 A          |
| Length                         | 150 mm        |
| Width                          | 100 mm        |
| Height                         | 100 mm        |
| Box size                       | C76           |
| Polarity                       | ETN 3         |
| Terminal Type                  | Screwed/Lug   |
| Hold Down                      | В0            |
| Weights (subject of variation) | 4.20 kg       |