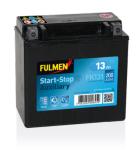

## **Start-Stop Auxiliary FK131**

| Part number                    | FK131         |
|--------------------------------|---------------|
| Technology                     | AGM           |
| EAN/GTIN                       | 3661024046459 |
| Voltage                        | 12 V          |
| Capacity                       | 13.0 Ah       |
| CCA                            | 200 A         |
| Length                         | 150 mm        |
| Width                          | 90 mm         |
| Height                         | 145 mm        |
| Box size                       | C56           |
| Polarity                       | ETN 1         |
| Terminal Type                  | M04           |
| Hold Down                      | В0            |
| Weights (subject of variation) | 4.50 kg       |