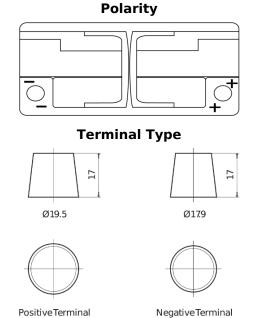

## **AGM FK1060**

| Part number                    | FK1060        |
|--------------------------------|---------------|
| Technology                     | AGM           |
| EAN/GTIN                       | 3661024047432 |
| Voltage                        | 12 V          |
| Capacity                       | 106.0 Ah      |
| CCA                            | 950 A         |
| Length                         | 392 mm        |
| Width                          | 175 mm        |
| Height                         | 190 mm        |
| Box size                       | L06           |
| Polarity                       | ETN 0         |
| Terminal Type                  | EN taper post |
| Hold Down                      | B13           |
| Weights (subject of variation) | 29.00 kg      |