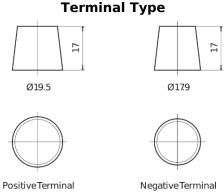

## **AGM FK1050**

| Part number                    | FK1050        |
|--------------------------------|---------------|
| Technology                     | AGM           |
| EAN/GTIN                       | 3661024046299 |
| Voltage                        | 12 V          |
| Capacity                       | 105.0 Ah      |
| CCA                            | 950 A         |
| Length                         | 392 mm        |
| Width                          | 175 mm        |
| Height                         | 190 mm        |
| Box size                       | L06           |
| Polarity                       | ETN 0         |
| Terminal Type                  | EN taper post |
| Hold Down                      | B13           |
| Weights (subject of variation) | 29.00 kg      |
|                                |               |