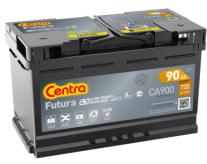

## **Futura CA900**

| Part number                    | CA900         |
|--------------------------------|---------------|
| Technology                     | Flooded       |
| EAN/GTIN                       | 3661024016438 |
| Voltage                        | 12 V          |
| Capacity                       | 90.0 Ah       |
| CCA                            | 720 A         |
| Length                         | 315 mm        |
| Width                          | 175 mm        |
| Height                         | 190 mm        |
| Box size                       | L04           |
| Polarity                       | ETN 0         |
| Terminal Type                  | EN taper post |
| Hold Down                      | B13           |
| Weights (subject of variation) | 19.70 kg      |