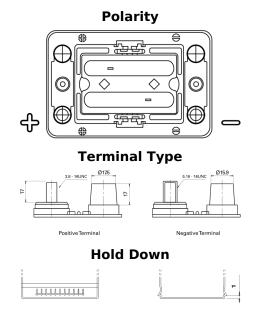

## PowerPRO Agri&Construction FJ050C

| Part number                    | FJ050C            |
|--------------------------------|-------------------|
| Technology                     | AGM               |
| EAN/GTIN                       | 3661024046664     |
| Voltage                        | 12 V              |
| Capacity                       | 50.0 Ah           |
| CCA                            | 800 A             |
| Length                         | 260 mm            |
| Width                          | 173 mm            |
| Height                         | 206 mm            |
| Box size                       | G34               |
| Polarity                       | ETN 1             |
| Terminal Type                  | SAE M 3/8"- 5/16" |
|                                | taper&stud        |
| Hold Down                      | B7                |
| Weights (subject of variation) | 17.90 kg          |