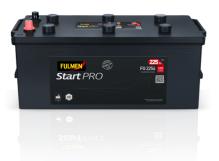

## StartPRO FG2254

| Part number         | FG2254        | Polarity                                 |                  |
|---------------------|---------------|------------------------------------------|------------------|
| Technology          | Flooded       |                                          |                  |
| EAN/GTIN            | 3661024047258 |                                          |                  |
| Voltage             | 12 V          |                                          |                  |
| Capacity            | 225.0 Ah      | 500                                      |                  |
| CCA                 | 1200 A        | ф L <sub>*</sub>                         |                  |
| Length              | 518 mm        | Terminal Type                            |                  |
| Width               | 274 mm        |                                          |                  |
| Height              | 240 mm        | 12 12 12 12 12 12 12 12 12 12 12 12 12 1 |                  |
| Box size            | D06           |                                          |                  |
| Polarity            | ETN 4         | Ø19.5                                    | Ø179             |
| Terminal Type       | EN taper post |                                          |                  |
| Hold Down           | B0            |                                          |                  |
| Weights (subject of | 54.90 kg      |                                          |                  |
| variation)          |               | PositiveTerminal                         | NegativeTerminal |
|                     |               | Hold Down                                |                  |
|                     |               |                                          |                  |