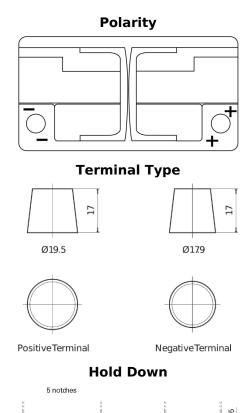

## **Futura CA852**

| Part number                    | CA852         |
|--------------------------------|---------------|
| Technology                     | Flooded       |
| EAN/GTIN                       | 3661024014298 |
| Voltage                        | 12 V          |
| Capacity                       | 85.0 Ah       |
| CCA                            | 800 A         |
| Length                         | 315 mm        |
| Width                          | 175 mm        |
| Height                         | 175 mm        |
| Box size                       | LB4           |
| Polarity                       | ETN 0         |
| Terminal Type                  | EN taper post |
| Hold Down                      | B13           |
| Weights (subject of variation) | 18.60 kg      |