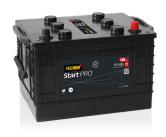

## StartPRO FG145A

| Part number                    | FG145A        |
|--------------------------------|---------------|
| Technology                     | Flooded       |
| EAN/GTIN                       | 3661024045551 |
| Voltage                        | 12 V          |
| Capacity                       | 145.0 Ah      |
| CCA                            | 1000 A        |
| Length                         | 360 mm        |
| Width                          | 253 mm        |
| Height                         | 240 mm        |
| Box size                       | F21           |
| Polarity                       | ETN 6         |
| Terminal Type                  | EN taper post |
| Hold Down                      | В0            |
| Weights (subject of variation) | 38.10 kg      |
|                                |               |