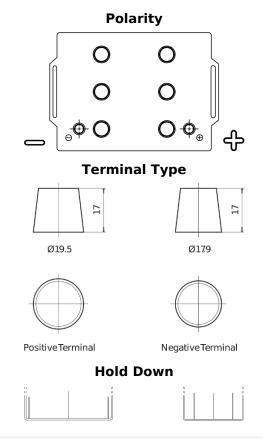

## StartPRO FG145A

| Part number                    | FG145A        |
|--------------------------------|---------------|
| Technology                     | Flooded       |
| EAN/GTIN                       | 3661024045551 |
| Voltage                        | 12 V          |
| Capacity                       | 145.0 Ah      |
| CCA                            | 1000 A        |
| Length                         | 360 mm        |
| Width                          | 253 mm        |
| Height                         | 240 mm        |
| Box size                       | F21           |
| Polarity                       | ETN 6         |
| Terminal Type                  | EN taper post |
| Hold Down                      | В0            |
| Weights (subject of variation) | 38.10 kg      |
|                                |               |