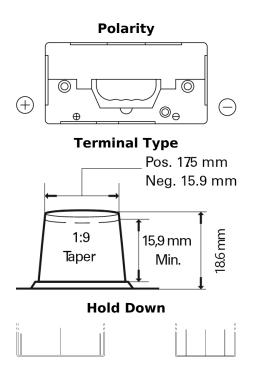

## **StartPRO FG110B**

| Part number                    | FG110B           |
|--------------------------------|------------------|
| Technology                     | Flooded          |
| EAN/GTIN                       | 3661024045568    |
| Voltage                        | 12 V             |
| Capacity                       | 110.0 Ah         |
| CCA                            | 950 A            |
| Length                         | 330 mm           |
| Width                          | 173 mm           |
| Height                         | 240 mm           |
| Box size                       | G31              |
| Polarity                       | ETN 9            |
| Terminal Type                  | SAE A taper post |
| Hold Down                      | В0               |
| Weights (subject of variation) | 25.90 kg         |