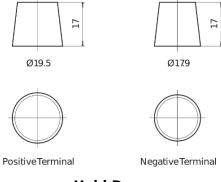

0**



| Part number                    | CA770         |
|--------------------------------|---------------|
| Technology                     | Flooded       |
| EAN/GTIN                       | 3661024014243 |
| Voltage                        | 12 V          |
| Capacity                       | 77.0 Ah       |
| CCA                            | 760 A         |
| Length                         | 278 mm        |
| Width                          | 175 mm        |
| Height                         | 190 mm        |
| Box size                       | L03           |
| Polarity                       | ETN 0         |
| Terminal Type                  | EN taper post |
| Hold Down                      | B13           |
| Weights (subject of variation) | 17.50 kg      |

## Polarity Terminal Type



## **Hold Down**



Design, features and specifications are subject to change without notice. We disclaim any representation or warranty, express or implied, concerning the data or recommendations, and in no event shall be liable for any loss or damage claimed to have arisen as a result. Some products may not be available in your local market.