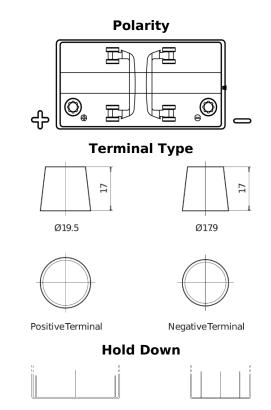

## StartPRO FG1101

| Part number                    | FG1101        |
|--------------------------------|---------------|
| Technology                     | Flooded       |
| EAN/GTIN                       | 3661024045384 |
| Voltage                        | 12 V          |
| Capacity                       | 110.0 Ah      |
| CCA                            | 750 A         |
| Length                         | 349 mm        |
| Width                          | 175 mm        |
| Height                         | 235 mm        |
| Box size                       | D02           |
| Polarity                       | ETN 1         |
| Terminal Type                  | EN taper post |
| Hold Down                      | В0            |
| Weights (subject of variation) | 25.40 kg      |