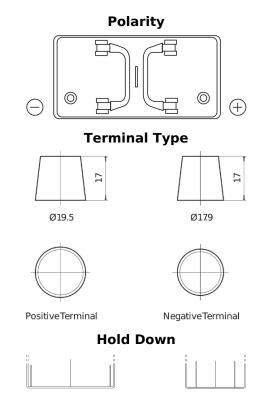

## StartPRO FG1100

| Part number                    | FG1100        |
|--------------------------------|---------------|
| Technology                     | Flooded       |
| EAN/GTIN                       | 3661024045377 |
| Voltage                        | 12 V          |
| Capacity                       | 110.0 Ah      |
| CCA                            | 750 A         |
| Length                         | 349 mm        |
| Width                          | 175 mm        |
| Height                         | 235 mm        |
| Box size                       | D02           |
| Polarity                       | ETN 0         |
| Terminal Type                  | EN taper post |
| Hold Down                      | В0            |
| Weights (subject of variation) | 25.40 kg      |