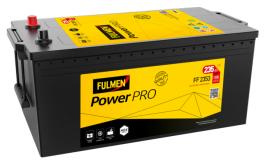

## PowerPRO FF2353

| Part number                    | FF2353        |
|--------------------------------|---------------|
| Technology                     | Flooded       |
| EAN/GTIN                       | 3661024045322 |
| Voltage                        | 12 V          |
| Capacity                       | 235.0 Ah      |
| CCA                            | 1300 A        |
| Length                         | 518 mm        |
| Width                          | 274 mm        |
| Height                         | 240 mm        |
| Box size                       | D06           |
| Polarity                       | ETN 3         |
| Terminal Type                  | EN taper post |
| Hold Down                      | В0            |
| Weights (subject of variation) | 56.30 kg      |