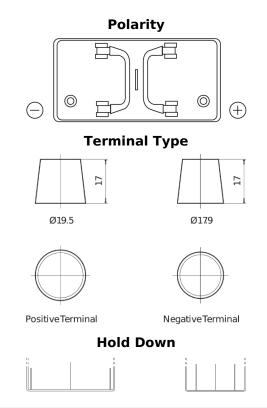

## PowerPRO FF1250

| Part number                    | FF1250        |
|--------------------------------|---------------|
| Technology                     | Flooded       |
| EAN/GTIN                       | 3661024047449 |
| Voltage                        | 12 V          |
| Capacity                       | 125.0 Ah      |
| CCA                            | 850 A         |
| Length                         | 349 mm        |
| Width                          | 175 mm        |
| Height                         | 285 mm        |
| Box size                       | D03           |
| Polarity                       | ETN 0         |
| Terminal Type                  | EN taper post |
| Hold Down                      | В0            |
| Weights (subject of variation) | 31.00 kg      |