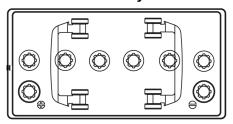

Gel FD851T**



| Part number                    | FD851T        |
|--------------------------------|---------------|
| Technology                     | GEL           |
| EAN/GTIN                       | 3661024047388 |
| Voltage                        | 12 V          |
| Capacity                       | 85.0 Ah       |
| CCA                            | 350 A         |
| Length                         | 349 mm        |
| Width                          | 175 mm        |
| Height                         | 235 mm        |
| Box size                       | D02           |
| Polarity                       | ETN 1         |
| Terminal Type                  | EN taper post |
| Hold Down                      | В0            |
| Weights (subject of variation) | 29.50 kg      |

## **Polarity**



## **Terminal Type**



### **Hold Down**



Design, features and specifications are subject to change without notice. We disclaim any representation or warranty, express or implied, concerning the data or recommendations, and in no event shall be liable for any loss or damage claimed to have arisen as a result. Some products may not be available in your local market.