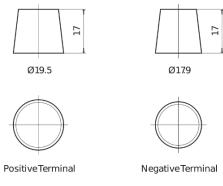

number                    | FD851T        |
|--------------------------------|---------------|
| Technology                     | GEL           |
| EAN/GTIN                       | 3661024047388 |
| Voltage                        | 12 V          |
| Capacity                       | 85.0 Ah       |
| CCA                            | 350 A         |
| Length                         | 349 mm        |
| Width                          | 175 mm        |
| Height                         | 235 mm        |
| Box size                       | D02           |
| Polarity                       | ETN 1         |
| Terminal Type                  | EN taper post |
| Hold Down                      | В0            |
| Weights (subject of variation) | 29.50 kg      |

## **Polarity**



## **Terminal Type**



### **Hold Down**



Design, features and specifications are subject to change without notice. We disclaim any representation or warranty, express or implied, concerning the data or recommendations, and in no event shall be liable for any loss or damage claimed to have arisen as a result. Some products may not be available in your local market.