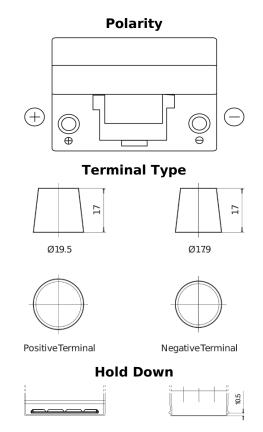

## **Standard FC905**

| Part number                    | FC905         |
|--------------------------------|---------------|
| Technology                     | Flooded       |
| EAN/GTIN                       | 3661024044769 |
| Voltage                        | 12 V          |
| Capacity                       | 90.0 Ah       |
| CCA                            | 680 A         |
| Length                         | 306 mm        |
| Width                          | 173 mm        |
| Height                         | 222 mm        |
| Box size                       | D31           |
| Polarity                       | ETN 1         |
| Terminal Type                  | EN taper post |
| Hold Down                      | Korean B1     |
| Weights (subject of variation) | 19.90 kg      |