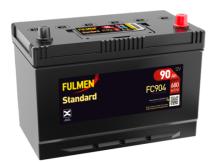

## Standard FC904

| Part number                    | FC904         | Polari           | ty               |
|--------------------------------|---------------|------------------|------------------|
| Technology                     | Flooded       |                  |                  |
| EAN/GTIN                       | 3661024044752 |                  |                  |
| Voltage                        | 12 V          |                  |                  |
| Capacity                       | 90.0 Ah       |                  |                  |
| CCA                            | 680 A         |                  |                  |
| Length                         | 306 mm        |                  | <b>—</b>         |
| Width                          | 173 mm        | Terminal Type    |                  |
| Height                         | 222 mm        |                  |                  |
| Box size                       | D31           |                  |                  |
| Polarity                       | ETN 0         | Ø19.5            | Ø179             |
| Terminal Type                  | EN taper post |                  |                  |
| Hold Down                      | Korean B1     |                  |                  |
| Weights (subject of variation) | 19.90 kg      |                  |                  |
|                                |               | PositiveTerminal | NegativeTerminal |
|                                |               | Hold Down        |                  |
|                                |               | 1                | 8 1 1 1 8        |