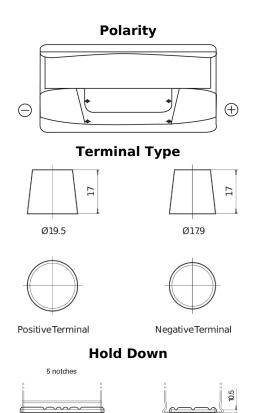

## **Standard FC900**

| Part number                    | FC900         |
|--------------------------------|---------------|
| Technology                     | Flooded       |
| EAN/GTIN                       | 3661024044837 |
| Voltage                        | 12 V          |
| Capacity                       | 90.0 Ah       |
| CCA                            | 720 A         |
| Length                         | 353 mm        |
| Width                          | 175 mm        |
| Height                         | 190 mm        |
| Box size                       | L05           |
| Polarity                       | ETN 0         |
| Terminal Type                  | EN taper post |
| Hold Down                      | B13           |
| Weights (subject of variation) | 20.50 kg      |
|                                |               |