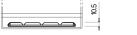

## **Futura CA754**

| Part number                    | CA754         |
|--------------------------------|---------------|
| Technology                     | Flooded       |
| EAN/GTIN                       | 3661024016506 |
| Voltage                        | 12 V          |
| Capacity                       | 75.0 Ah       |
| CCA                            | 630 A         |
| Length                         | 270 mm        |
| Width                          | 173 mm        |
| Height                         | 222 mm        |
| Box size                       | D26           |
| Polarity                       | ETN 0         |
| Terminal Type                  | EN taper post |
| Hold Down                      | Korean B1+B6  |
| Weights (subject of variation) | 17.40 kg      |