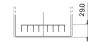

## **Futura CA754**

| Part number                    | CA754         |
|--------------------------------|---------------|
| Technology                     | Flooded       |
| EAN/GTIN                       | 3661024016506 |
| Voltage                        | 12 V          |
| Capacity                       | 75.0 Ah       |
| CCA                            | 630 A         |
| Length                         | 270 mm        |
| Width                          | 173 mm        |
| Height                         | 222 mm        |
| Box size                       | D26           |
| Polarity                       | ETN 0         |
| Terminal Type                  | EN taper post |
| Hold Down                      | Korean B1+B6  |
| Weights (subject of variation) | 17.40 kg      |