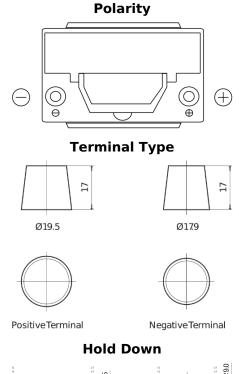

## **Futura CA754**

| Part number                    | CA754         |
|--------------------------------|---------------|
| Technology                     | Flooded       |
| EAN/GTIN                       | 3661024016506 |
| Voltage                        | 12 V          |
| Capacity                       | 75.0 Ah       |
| CCA                            | 630 A         |
| Length                         | 270 mm        |
| Width                          | 173 mm        |
| Height                         | 222 mm        |
| Box size                       | D26           |
| Polarity                       | ETN 0         |
| Terminal Type                  | EN taper post |
| Hold Down                      | Korean B1+B6  |
| Weights (subject of variation) | 17.40 kg      |