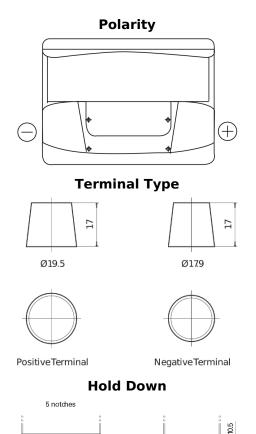

## Standard FC550

| Part number                    | FC550         |
|--------------------------------|---------------|
| Technology                     | Flooded       |
| EAN/GTIN                       | 3661024044806 |
| Voltage                        | 12 V          |
| Capacity                       | 55.0 Ah       |
| CCA                            | 460 A         |
| Length                         | 242 mm        |
| Width                          | 175 mm        |
| Height                         | 190 mm        |
| Box size                       | L02           |
| Polarity                       | ETN 0         |
| Terminal Type                  | EN taper post |
| Hold Down                      | B13           |
| Weights (subject of variation) | 13.50 kg      |