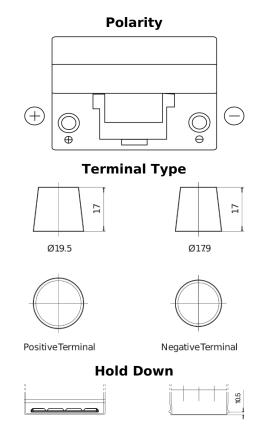

## Formula FB955

| Part number                    | FB955         |
|--------------------------------|---------------|
| Technology                     | Flooded       |
| EAN/GTIN                       | 3661024044462 |
| Voltage                        | 12 V          |
| Capacity                       | 95.0 Ah       |
| CCA                            | 760 A         |
| Length                         | 306 mm        |
| Width                          | 173 mm        |
| Height                         | 222 mm        |
| Box size                       | D31           |
| Polarity                       | ETN 1         |
| Terminal Type                  | EN taper post |
| Hold Down                      | Korean B1     |
| Weights (subject of variation) | 20.60 kg      |