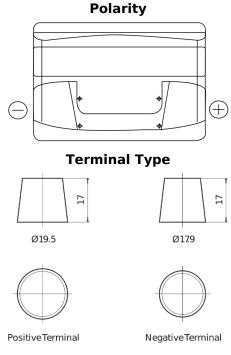

## Formula FB802

| Part number                    | FB802         |
|--------------------------------|---------------|
| Technology                     | Flooded       |
| EAN/GTIN                       | 3661024044653 |
| Voltage                        | 12 V          |
| Capacity                       | 80.0 Ah       |
| CCA                            | 700 A         |
| Length                         | 315 mm        |
| Width                          | 175 mm        |
| Height                         | 175 mm        |
| Box size                       | LB4           |
| Polarity                       | ETN 0         |
| Terminal Type                  | EN taper post |
| Hold Down                      | B13           |
| Weights (subject of variation) | 17.80 kg      |