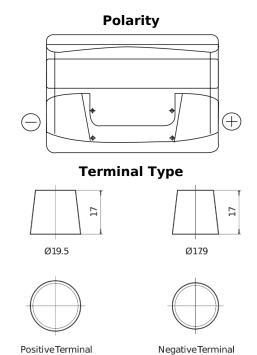

## Formula FB800

| Part number                    | FB800         |
|--------------------------------|---------------|
| Technology                     | Flooded       |
| EAN/GTIN                       | 3661024046244 |
| Voltage                        | 12 V          |
| Capacity                       | 80.0 Ah       |
| CCA                            | 640 A         |
| Length                         | 315 mm        |
| Width                          | 175 mm        |
| Height                         | 190 mm        |
| Box size                       | L04           |
| Polarity                       | ETN 0         |
| Terminal Type                  | EN taper post |
| Hold Down                      | B13           |
| Weights (subject of variation) | 19.00 kg      |