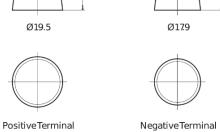

2**



| Part number                    | CA722         |
|--------------------------------|---------------|
| Technology                     | Flooded       |
| EAN/GTIN                       | 3661024014281 |
| Voltage                        | 12 V          |
| Capacity                       | 72.0 Ah       |
| CCA                            | 720 A         |
| Length                         | 278 mm        |
| Width                          | 175 mm        |
| Height                         | 175 mm        |
| Box size                       | LB3           |
| Polarity                       | ETN 0         |
| Terminal Type                  | EN taper post |
| Hold Down                      | B13           |
| Weights (subject of variation) | 15.90 kg      |

## Polarity Terminal Type



## **Hold Down**



Design, features and specifications are subject to change without notice. We disclaim any representation or warranty, express or implied, concerning the data or recommendations, and in no event shall be liable for any loss or damage claimed to have arisen as a result. Some products may not be available in your local market.