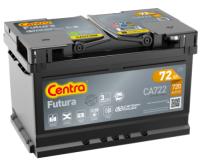

## **Futura CA722**

| Part number                    | CA722         |
|--------------------------------|---------------|
| Technology                     | Flooded       |
| EAN/GTIN                       | 3661024014281 |
| Voltage                        | 12 V          |
| Capacity                       | 72.0 Ah       |
| CCA                            | 720 A         |
| Length                         | 278 mm        |
| Width                          | 175 mm        |
| Height                         | 175 mm        |
| Box size                       | LB3           |
| Polarity                       | ETN 0         |
| Terminal Type                  | EN taper post |
| Hold Down                      | B13           |
| Weights (subject of variation) | 15.90 kg      |