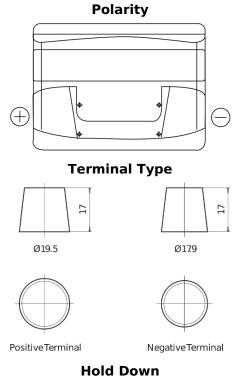

## Formula FB621

| Part number                    | FB621         |
|--------------------------------|---------------|
| Technology                     | Flooded       |
| EAN/GTIN                       | 3661024044547 |
| Voltage                        | 12 V          |
| Capacity                       | 62.0 Ah       |
| CCA                            | 540 A         |
| Length                         | 242 mm        |
| Width                          | 175 mm        |
| Height                         | 190 mm        |
| Box size                       | L02           |
| Polarity                       | ETN 1         |
| Terminal Type                  | EN taper post |
| Hold Down                      | B13           |
| Weights (subject of variation) | 14.20 kg      |