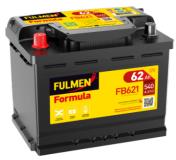

## Formula FB621

| Part number                    | FB621         |
|--------------------------------|---------------|
| Technology                     | Flooded       |
| EAN/GTIN                       | 3661024044547 |
| Voltage                        | 12 V          |
| Capacity                       | 62.0 Ah       |
| CCA                            | 540 A         |
| Length                         | 242 mm        |
| Width                          | 175 mm        |
| Height                         | 190 mm        |
| Box size                       | L02           |
| Polarity                       | ETN 1         |
| Terminal Type                  | EN taper post |
| Hold Down                      | B13           |
| Weights (subject of variation) | 14.20 kg      |