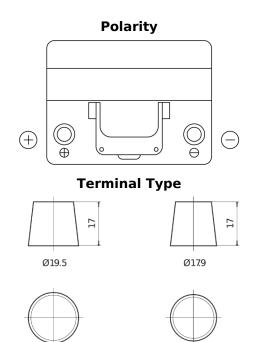

## Formula FB605

| Part number                    | FB605         |
|--------------------------------|---------------|
| Technology                     | Flooded       |
| EAN/GTIN                       | 3661024044424 |
| Voltage                        | 12 V          |
| Capacity                       | 60.0 Ah       |
| CCA                            | 480 A         |
| Length                         | 230 mm        |
| Width                          | 173 mm        |
| Height                         | 222 mm        |
| Box size                       | D23           |
| Polarity                       | ETN 1         |
| Terminal Type                  | EN taper post |
| Hold Down                      | Korean B1     |
| Weights (subject of variation) | 14.60 kg      |

**Hold Down** 

NegativeTerminal

PositiveTerminal

Design, features and specifications are subject to change without notice. We disclaim any representation or warranty, express or implied, concerning the data or recommendations, and in no event shall be liable for any loss or damage claimed to have arisen as a result. Some products may not be available in your local market.