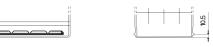

## Formula FB604

|  | Part number                    | FB604         |
|--|--------------------------------|---------------|
|  | Technology                     | Flooded       |
|  | EAN/GTIN                       | 3661024044417 |
|  | Voltage                        | 12 V          |
|  | Capacity                       | 60.0 Ah       |
|  | CCA                            | 480 A         |
|  | Length                         | 230 mm        |
|  | Width                          | 173 mm        |
|  | Height                         | 222 mm        |
|  | Box size                       | D23           |
|  | Polarity                       | ETN 0         |
|  | Terminal Type                  | EN taper post |
|  | Hold Down                      | Korean B1     |
|  | Weights (subject of variation) | 14.60 kg      |
|  |                                |               |