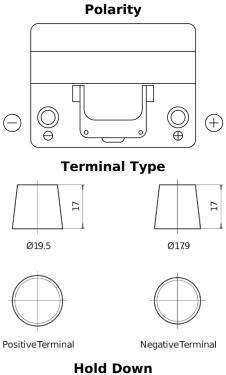

## Formula FB604

|  | Part number                    | FB604         |
|--|--------------------------------|---------------|
|  | Technology                     | Flooded       |
|  | EAN/GTIN                       | 3661024044417 |
|  | Voltage                        | 12 V          |
|  | Capacity                       | 60.0 Ah       |
|  | CCA                            | 480 A         |
|  | Length                         | 230 mm        |
|  | Width                          | 173 mm        |
|  | Height                         | 222 mm        |
|  | Box size                       | D23           |
|  | Polarity                       | ETN 0         |
|  | Terminal Type                  | EN taper post |
|  | Hold Down                      | Korean B1     |
|  | Weights (subject of variation) | 14.60 kg      |
|  |                                |               |