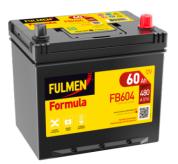

## Formula FB604

|  | Part number                    | FB604         |
|--|--------------------------------|---------------|
|  | Technology                     | Flooded       |
|  | EAN/GTIN                       | 3661024044417 |
|  | Voltage                        | 12 V          |
|  | Capacity                       | 60.0 Ah       |
|  | CCA                            | 480 A         |
|  | Length                         | 230 mm        |
|  | Width                          | 173 mm        |
|  | Height                         | 222 mm        |
|  | Box size                       | D23           |
|  | Polarity                       | ETN 0         |
|  | Terminal Type                  | EN taper post |
|  | Hold Down                      | Korean B1     |
|  | Weights (subject of variation) | 14.60 kg      |
|  |                                |               |