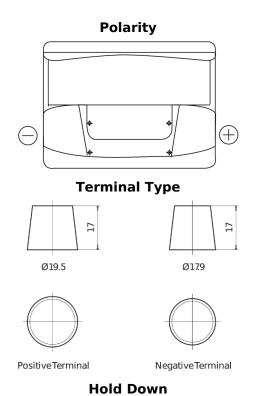

## Formula FB602

| Part number                    | FB602         |
|--------------------------------|---------------|
| Technology                     | Flooded       |
| EAN/GTIN                       | 3661024044639 |
| Voltage                        | 12 V          |
| Capacity                       | 60.0 Ah       |
| CCA                            | 540 A         |
| Length                         | 242 mm        |
| Width                          | 175 mm        |
| Height                         | 175 mm        |
| Box size                       | LB2           |
| Polarity                       | ETN 0         |
| Terminal Type                  | EN taper post |
| Hold Down                      | B13           |
| Weights (subject of variation) | 12.90 kg      |