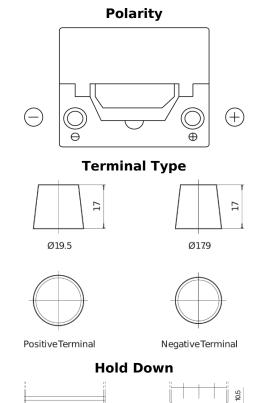

## Formula FB504

| Part number                    | FB504         |
|--------------------------------|---------------|
| Technology                     | Flooded       |
| EAN/GTIN                       | 3661024044400 |
| Voltage                        | 12 V          |
| Capacity                       | 50.0 Ah       |
| CCA                            | 360 A         |
| Length                         | 200 mm        |
| Width                          | 173 mm        |
| Height                         | 222 mm        |
| Box size                       | D20           |
| Polarity                       | ETN 0         |
| Terminal Type                  | EN taper post |
| Hold Down                      | Korean B1     |
| Weights (subject of variation) | 12.90 kg      |