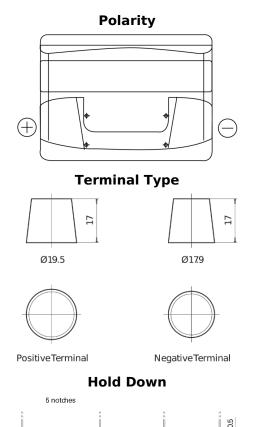

## Formula FB501

| Part number                    | FB501         |
|--------------------------------|---------------|
| Technology                     | Flooded       |
| EAN/GTIN                       | 3661024044523 |
| Voltage                        | 12 V          |
| Capacity                       | 50.0 Ah       |
| CCA                            | 450 A         |
| Length                         | 207 mm        |
| Width                          | 175 mm        |
| Height                         | 190 mm        |
| Box size                       | L01           |
| Polarity                       | ETN 1         |
| Terminal Type                  | EN taper post |
| Hold Down                      | B13           |
| Weights (subject of variation) | 12.20 kg      |