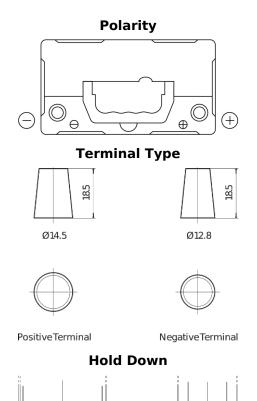

## Formula FB456

| Part number                    | FB456          |
|--------------------------------|----------------|
| Technology                     | Flooded        |
| EAN/GTIN                       | 3661024044356  |
| Voltage                        | 12 V           |
| Capacity                       | 45.0 Ah        |
| CCA                            | 330 A          |
| Length                         | 237 mm         |
| Width                          | 127 mm         |
| Height                         | 227 mm         |
| Box size                       | B24            |
| Polarity                       | ETN 0          |
| Terminal Type                  | JIS taper post |
| Hold Down                      | В0             |
| Weights (subject of variation) | 11.40 kg       |