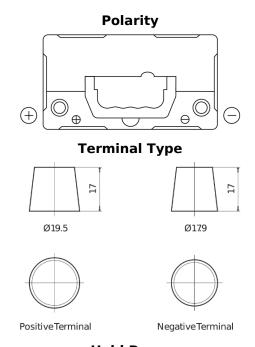

## Formula FB455

| Part number                    | FB455         |
|--------------------------------|---------------|
| Technology                     | Flooded       |
| EAN/GTIN                       | 3661024044387 |
| Voltage                        | 12 V          |
| Capacity                       | 45.0 Ah       |
| CCA                            | 330 A         |
| Length                         | 237 mm        |
| Width                          | 127 mm        |
| Height                         | 227 mm        |
| Box size                       | B24           |
| Polarity                       | ETN 1         |
| Terminal Type                  | EN taper post |
| Hold Down                      | В0            |
| Weights (subject of variation) | 11.40 kg      |

## **Hold Down**

Design, features and specifications are subject to change without notice. We disclaim any representation or warranty, express or implied, concerning the data or recommendations, and in no event shall be liable for any loss or damage claimed to have arisen as a result. Some products may not be available in your local market.