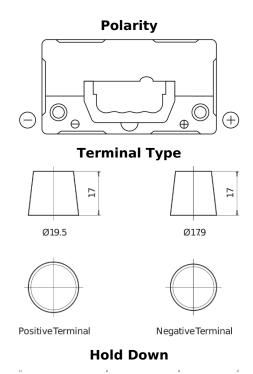

## Formula FB454

| Part number                    | FB454         |
|--------------------------------|---------------|
| Technology                     | Flooded       |
| EAN/GTIN                       | 3661024044370 |
| Voltage                        | 12 V          |
| Capacity                       | 45.0 Ah       |
| CCA                            | 330 A         |
| Length                         | 237 mm        |
| Width                          | 127 mm        |
| Height                         | 227 mm        |
| Box size                       | B24           |
| Polarity                       | ETN 0         |
| Terminal Type                  | EN taper post |
| Hold Down                      | В0            |
| Weights (subject of variation) | 11.40 kg      |